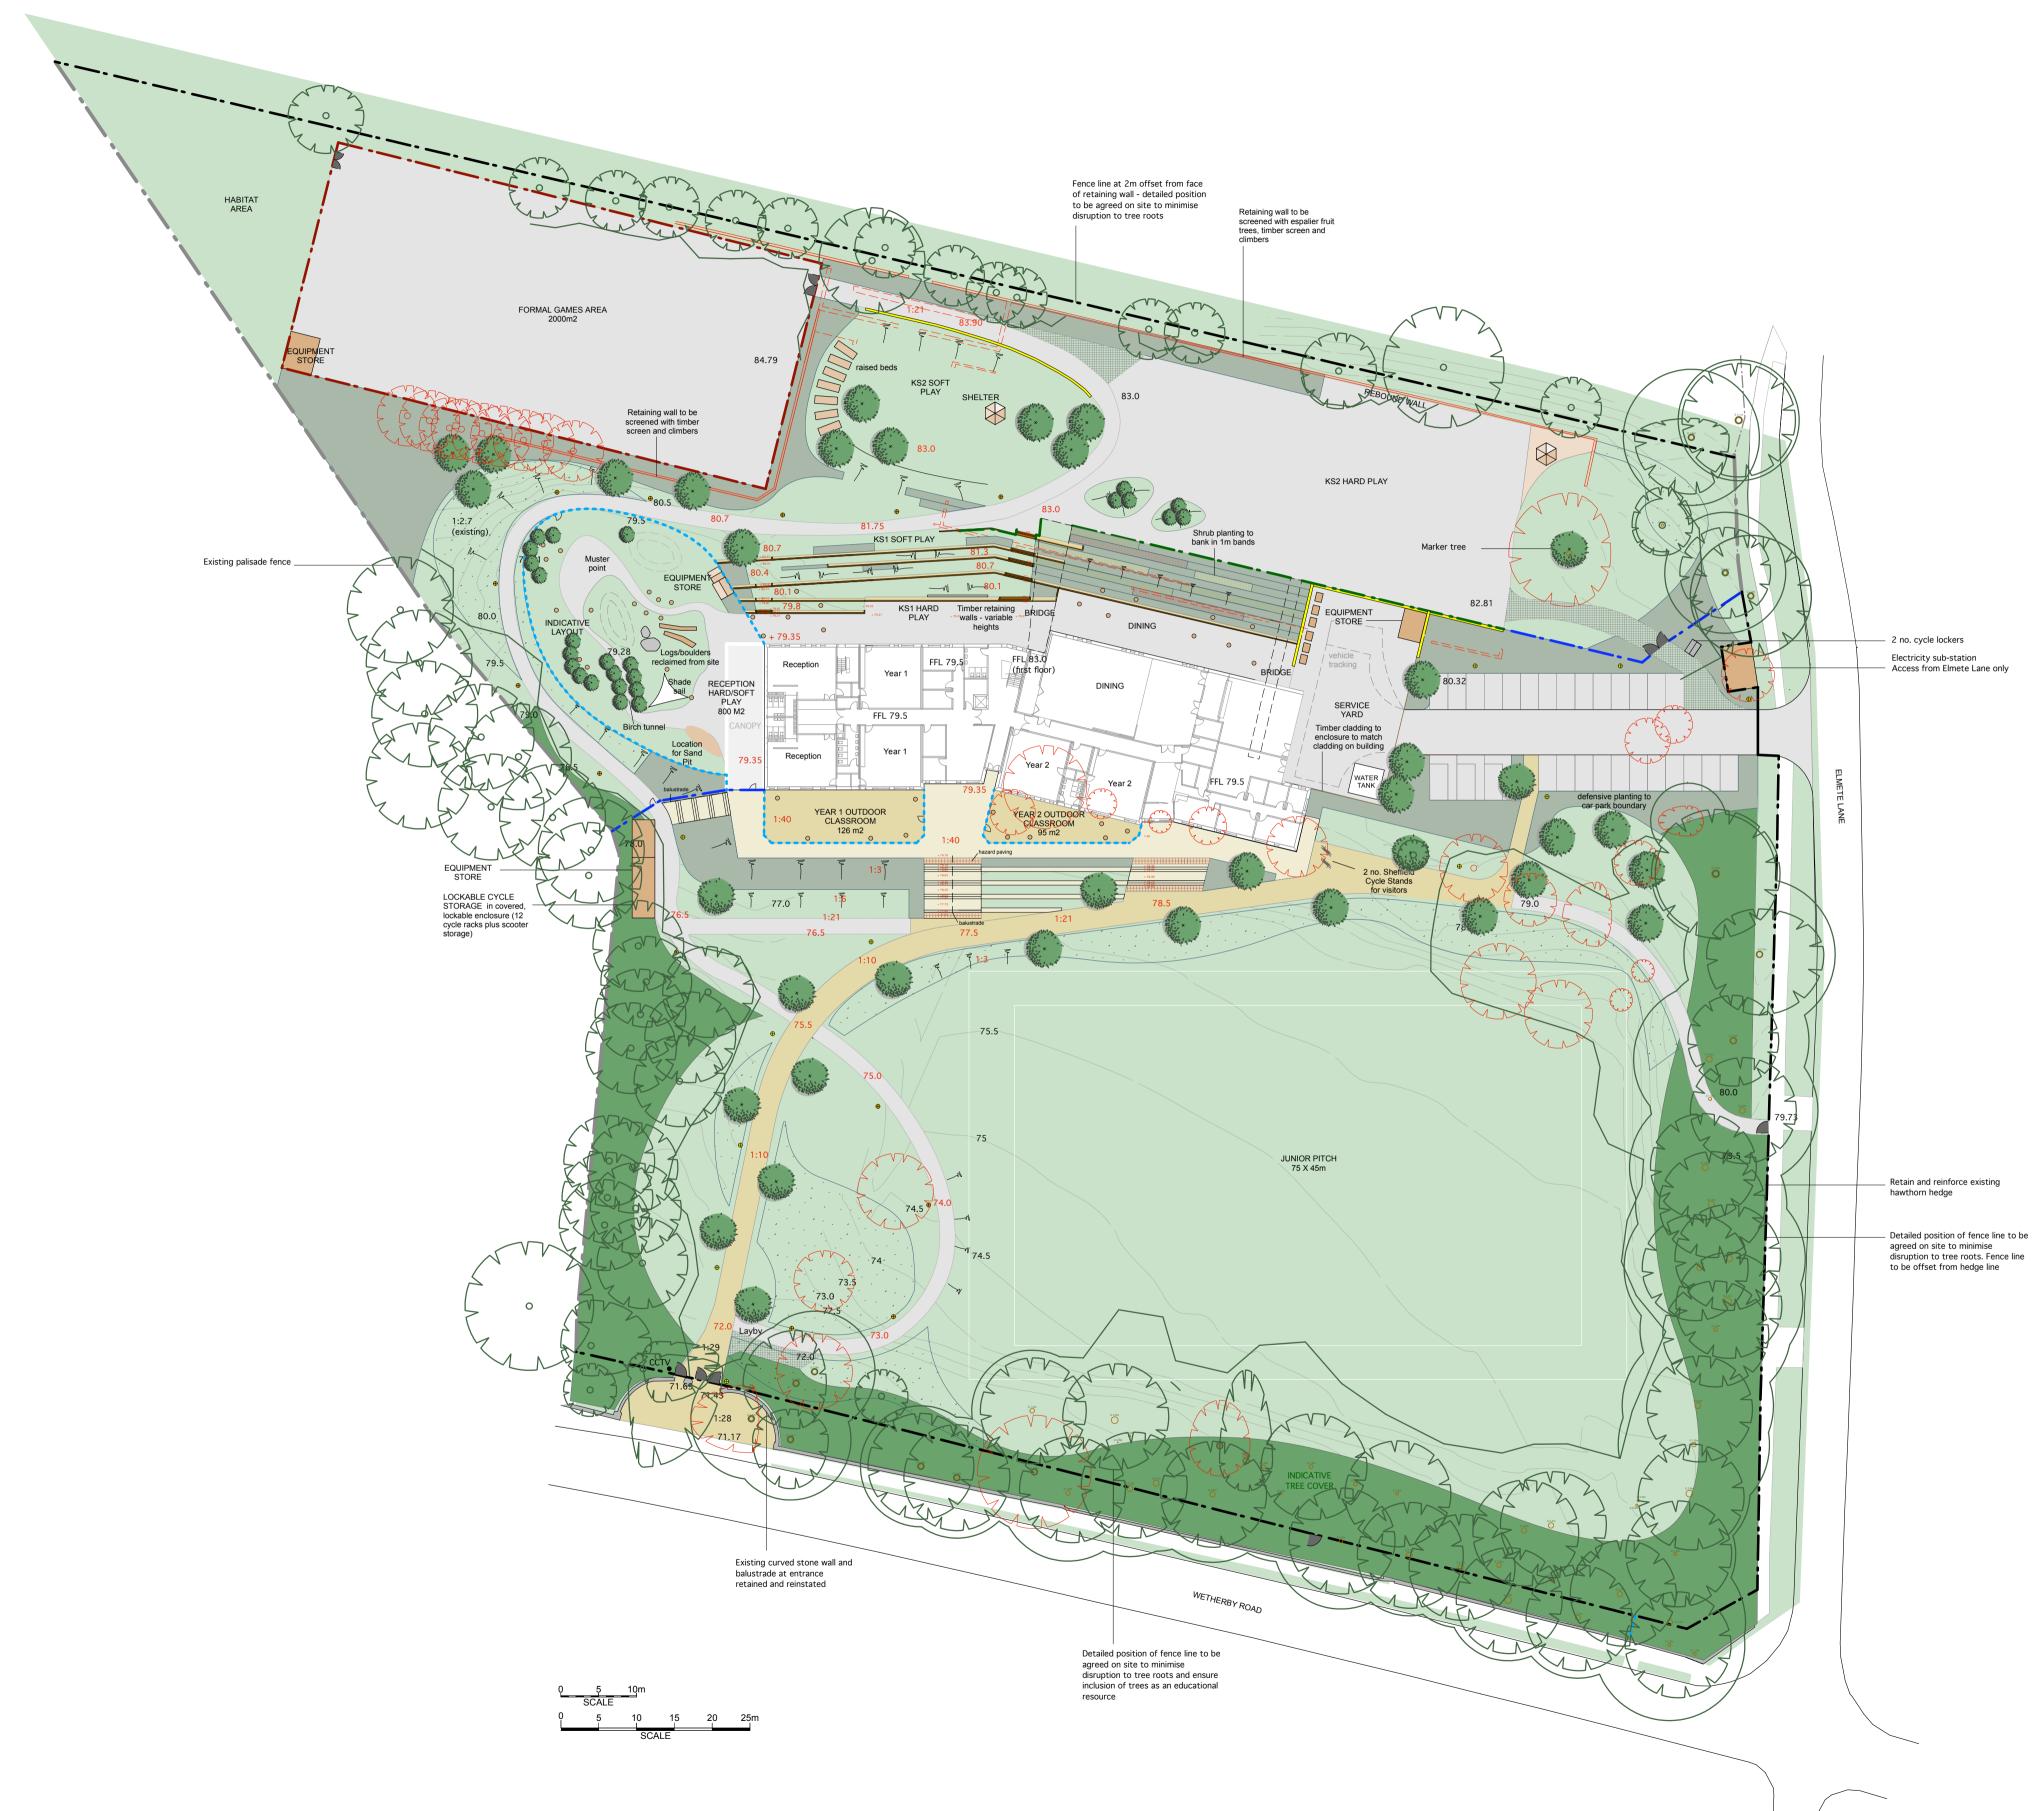

#### All play equipment and furniture illustrated are included as optional extras

To be read in conjunction with architects' drawing refs 4804\_P(0)011 and 4804\_P(0)012

Final hardscape materials to be confirmed with the Local Authority prior to start on site

Refer to Electrical Services drawing for location of lighting and CCTV mounted on building

Rev A - 4/8/11 - incorporated feedback Rev B - 4/8/11 - incorporated feedback Rev C - 8/8/11 - incorporated feedback Rev D - 10/8/11 - incorporated feedback (service yard / retaining wall) Indicative tree cover to Wetherby Road

Hazard paving to front steps Rev E - 10/8/11 - added water tank / additional timber poles / lighting / CCTV